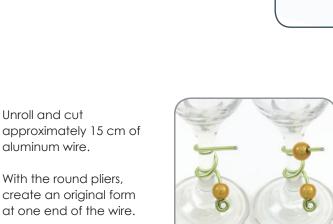

Thread another bead onto the remaining part of the wire.

Finish the ornament with a little eyelet.

Voilà!

Unroll and cut approximately 15 cm of

With the round pliers, create an original form at one end of the wire.