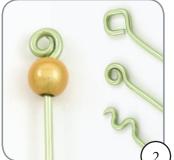

Thread another bead onto the remaining part of the wire.

Finish the ornament with a little eyelet.

Voilà!

Unroll and cut approximately 15 cm of

With the round pliers, create an original form at one end of the wire.

Thread a bead.