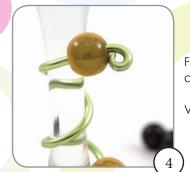

## Essentials:

- •2.5 or 3 mm gauge aluminum wire
- •Large hole Miracle beads
- •Round pliers
- •Cutters
- •Wine glass

Choose colors so that the aluminum wire coordinates with the beads.

Go around the glass stem twice with the wire.

Thread another bead onto the remaining part of the wire.

Finish the ornament with a little eyelet.

Voilà!

Unroll and cut approximately 15 cm of

With the round pliers, create an original form at one end of the wire.