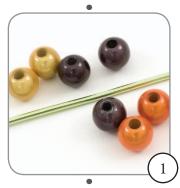

## Essentials:

- •2.5 or 3 mm gauge aluminum wire
- •Large hole Miracle beads
- •Round pliers
- •Cutters
- •Wine glass

Choose colors so that the aluminum wire coordinates with the beads.

Go around the glass stem twice with the wire.